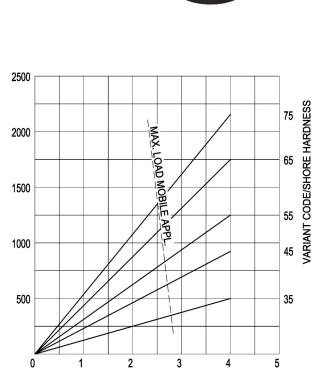

Applications: marine engines and generator sets, pump units, vehicle cabins, compressor sets, etc.

**VERTICAL LOAD [N]** 

VERTICAL STATIC DEFLECTION [mm] (HORIZONTAL STIFFNESS DATA AVAILABLE ON REQUEST)