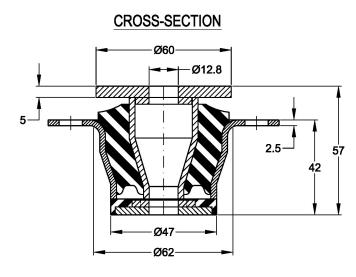

**CM-Mountings** are mostly used for mobile applications. These compact antivibration mountings are easily integrated in the supporting structure and offer a high level of vibration insulation. Rebound control-washers limit excessive movement under shock loads. CM-Mountings are available in several rubber mixes to accommodate a large load range.

TOPVIEW

www.vcetechniek.com

© copyright 2014 for guidance only

**CM-Mounting** 

type 10-CM-215-A

Max. 215 kg - 4 mm - 8 Hz