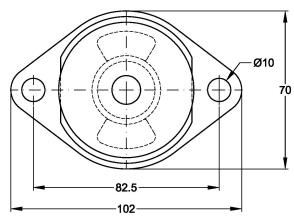

TOPVIEW

www.vcetechniek.com

© copyright 2014 for guidance only

**CM-Mounting** 

type 10-CM-215-A

Max. 215 kg - 4 mm - 8 Hz