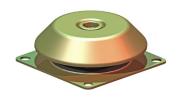

GM-Mounting type 10-GM-1600-A Max. 1600 kg - 8 mm - 5.5 Hz

**GM-Mountings** are very suitable for stationary and mobile applications. These compact anti-vibration mountings are easy to install and offer a high level of vibration and acoustic insulation. The integrated rebound control-device limits excessive movement under external loads. GM-Mountings are available in several rubber mixes to accommodate a large load range. These mountings can be supplied with a height adjustment feature and are also available with M16 inner thread.

## LOAD CHARACTERISTICS

**TOPVIEW** 

## SIDE-VIEW