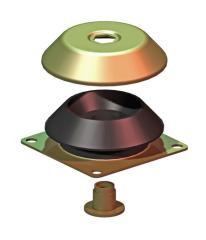

GM-Mounting type 10-GM-1600-A Max. 1600 kg - 8 mm - 5.5 Hz

**GM-Mountings** are very suitable for stationary and mobile applications. These compact anti-vibration mountings are easy to install and offer a high level of vibration and acoustic insulation. The integrated rebound control-device limits excessive movement under external loads. GM-Mountings are available in several rubber mixes to accommodate a large load range. These mountings can be supplied with a height adjustment feature and are also available with M16 inner thread.

## Ø162.0 M-20 x 2.5 - 6H Stamp (Rubberhardness) 140.0 150.0 170.0