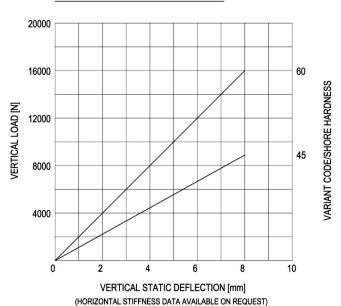

GM-Mounting type 10-GM-1600-A Max. 1600 kg - 8 mm - 5.5 Hz

**GM-Mountings** are very suitable for stationary and mobile applications. These compact anti-vibration mountings are easy to install and offer a high level of vibration and acoustic insulation. The integrated rebound control-device limits excessive movement under external loads. GM-Mountings are available in several rubber mixes to accommodate a large load range. These mountings can be supplied with a height adjustment feature and are also available with M16 inner thread.



Applications: generator sets, pump units, compressor skids, etc

## LOAD CHARACTERISTICS





**TOPVIEW** 

## SIDE-VIEW

## Ø162.0 M-20 x 2.5 - 6H Stamp (Rubberhardness) 140.0 150.0 170.0