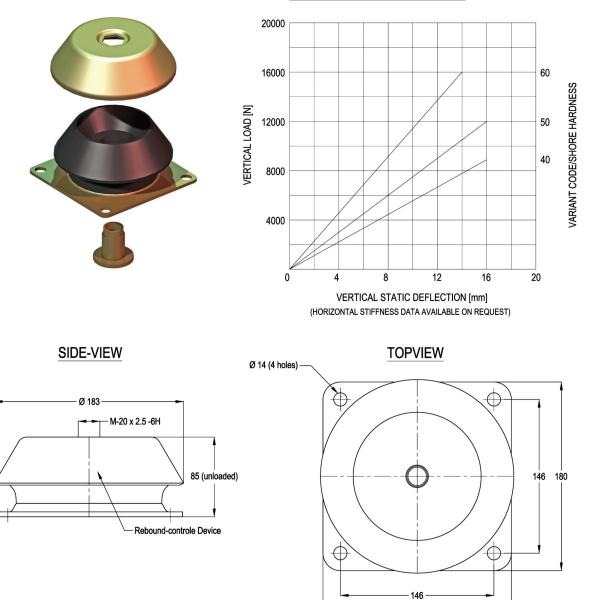

**GM-Mounting type 10-GM-1700-A** Max. 1700 kg - 16 mm - 4 Hz

**GM-Mountings** are very suitable for stationary and mobile applications. These compact anti-vibration mountings are easy to install and offer a high level of vibration and acoustic insulation. The integrated rebound control-device limits excessive movement under external loads. GM-Mountings are available in several rubber mixes to accommodate a large load range. These mountings can be supplied with a height adjustment feature and are also available with M16 inner thread.

## LOAD CHARACTERISTICS

www.vcetechniek.com

180