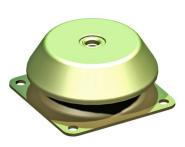

**GM-Mounting type 10-GM-4800-A** Max. 4000 kg - 18 mm - 4 Hz

**GM-Mountings** are very suitable for mobile applications. These compact antivibration mountings are easy to install and offer a high level of vibration insulation (90% against 1500 rpm). The integrated rebound control-device limits excessive movement under extreme shock loads of over 5g. GM-Mountings are available in several rubber mixes to accommodate a large load range and can be supplied with a height adjustment feature and M20 inner thread.