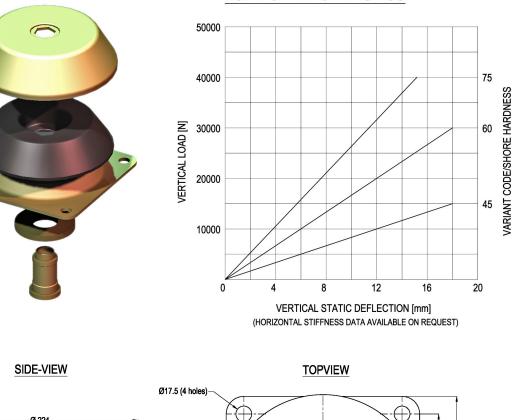

**GM-Mounting type 10-GM-4800-A** Max. 4000 kg - 18 mm - 4 Hz

**GM-Mountings** are very suitable for mobile applications. These compact antivibration mountings are easy to install and offer a high level of vibration insulation (90% against 1500 rpm). The integrated rebound control-device limits excessive movement under extreme shock loads of over 5g. GM-Mountings are available in several rubber mixes to accommodate a large load range and can be supplied with a height adjustment feature and M20 inner thread.



Applications: generator sets, pump units, compressor skids, etc



## LOAD CHARACTERISTICS





© copyright 2014 for guidance only