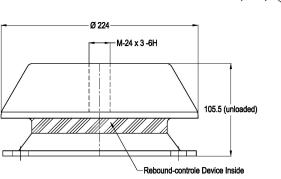

**GM-Mounting type 10-GM-4800-A** Max. 4000 kg - 18 mm - 4 Hz

**GM-Mountings** are very suitable for mobile applications. These compact antivibration mountings are easy to install and offer a high level of vibration insulation (90% against 1500 rpm). The integrated rebound control-device limits excessive movement under extreme shock loads of over 5g. GM-Mountings are available in several rubber mixes to accommodate a large load range and can be supplied with a height adjustment feature and M20 inner thread.