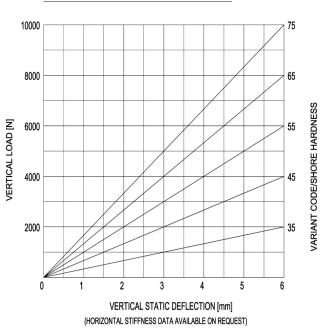

## **IM-Mounting**

type 10-IM-1000-A

Max. 1000 kg - 6 mm - 6.5 Hz

IM-Mountings are very suitable for mobile applications. These compact antivibration mountings are easy to install and offer a high level of vibration insulation. The integrated rebound control-device limits excessive movement under shock loads. IM-Mountings are available in several rubber mixes to accommodate a large load range. These mountings can be supplied with a height adjustment feature.



Applications: marine propulsion-engines, generator sets, pump units, compressor sets, etc.





## LOAD CHARACTERISTICS IM-1000