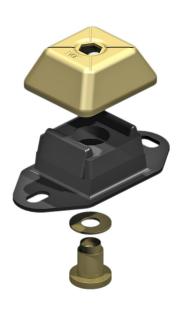

## **IM-Mounting**

type 10-IM-1000-A

Max. 1000 kg - 6 mm - 6.5 Hz

IM-Mountings are very suitable for mobile applications. These compact antivibration mountings are easy to install and offer a high level of vibration insulation. The integrated rebound control-device limits excessive movement under shock loads. IM-Mountings are available in several rubber mixes to accommodate a large load range. These mountings can be supplied with a height adjustment feature.