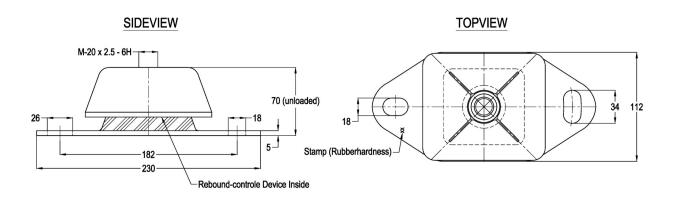

## **IM-Mounting**

type 10-IM-1000-A

Max. 1000 kg - 6 mm - 6.5 Hz

IM-Mountings are very suitable for mobile applications. These compact antivibration mountings are easy to install and offer a high level of vibration insulation. The integrated rebound control-device limits excessive movement under shock loads. IM-Mountings are available in several rubber mixes to accommodate a large load range. These mountings can be supplied with a height adjustment feature.