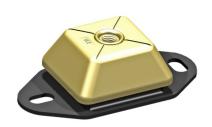

## **IM-Mounting**

type 10-IM-1000-A

Max. 1000 kg - 6 mm - 6.5 Hz

IM-Mountings are very suitable for mobile applications. These compact antivibration mountings are easy to install and offer a high level of vibration insulation. The integrated rebound control-device limits excessive movement under shock loads. IM-Mountings are available in several rubber mixes to accommodate a large load range. These mountings can be supplied with a height adjustment feature.