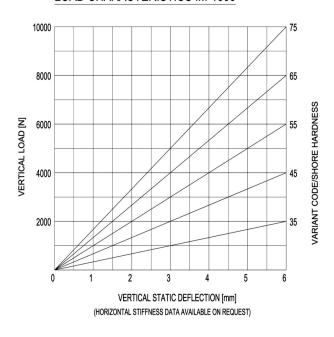

## IM-Mounting

type 10-IM-1000-B

Max. 1000 kg - 6 mm - 6.5 Hz

**IM-Mountings** are very suitable for mobile applications. These compact antivibration mountings are easy to install and offer a high level of vibration insulation. The integrated rebound control-device limits excessive movement under shock loads. IM-Mountings are available in several rubber mixes to accommodate a large load range. These mountings can be supplied with a height adjustment feature.

Applications: marine propulsion-engines, genrator sets, pump units, compressor sets, etc.





## LOAD CHARACTERISTICS IM-1000