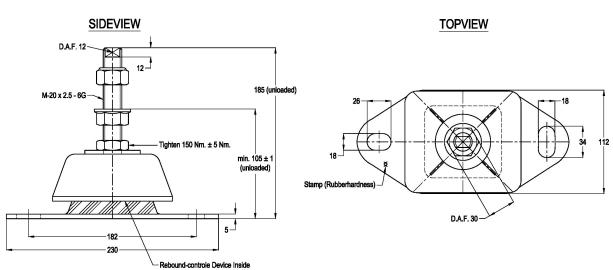

## IM-Mounting

type 10-IM-1000-B

Max. 1000 kg - 6 mm - 6.5 Hz

**IM-Mountings** are very suitable for mobile applications. These compact antivibration mountings are easy to install and offer a high level of vibration insulation. The integrated rebound control-device limits excessive movement under shock loads. IM-Mountings are available in several rubber mixes to accommodate a large load range. These mountings can be supplied with a height adjustment feature.