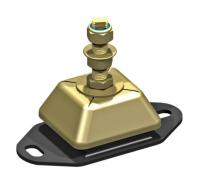

## IM-Mounting

type 10-IM-1000-B

Max. 1000 kg - 6 mm - 6.5 Hz

**IM-Mountings** are very suitable for mobile applications. These compact antivibration mountings are easy to install and offer a high level of vibration insulation. The integrated rebound control-device limits excessive movement under shock loads. IM-Mountings are available in several rubber mixes to accommodate a large load range. These mountings can be supplied with a height adjustment feature.