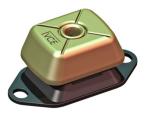

IM-Mounting type 10-IM-130-A Max. 120 kg - 4 mm - 8 Hz

**IM-Mountings** are very suitable for mobile applications. These compact antivibration mountings are easy to install and offer a high level of vibration insulation. The integrated rebound control-device limits excessive movement under shock loads. IM-Mountings are available in several rubber mixes to accommodate a large load range. These mountings can be supplied with a height adjustment feature.

Applications: marine propulsion-engines, generator sets, pump units, compressor sets, etc.