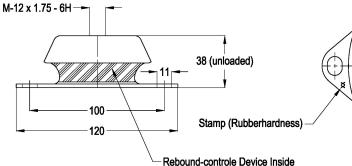

IM-Mounting type 10-IM-130-A Max. 120 kg - 4 mm - 8 Hz

**IM-Mountings** are very suitable for mobile applications. These compact antivibration mountings are easy to install and offer a high level of vibration insulation. The integrated rebound control-device limits excessive movement under shock loads. IM-Mountings are available in several rubber mixes to accommodate a large load range. These mountings can be supplied with a height adjustment feature.

## LOAD CHARACTERISTICS

SIDEVIEW

## TOPVIEW

© copyright 2014 for guidance only