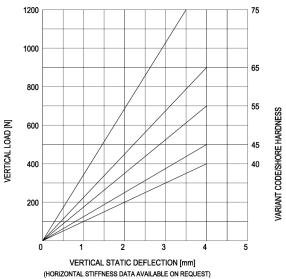

IM-Mounting type 10-IM-130-A Max. 120 kg - 4 mm - 8 Hz

**IM-Mountings** are very suitable for mobile applications. These compact antivibration mountings are easy to install and offer a high level of vibration insulation. The integrated rebound control-device limits excessive movement under shock loads. IM-Mountings are available in several rubber mixes to accommodate a large load range. These mountings can be supplied with a height adjustment feature.



Applications: marine propulsion-engines, generator sets, pump units, compressor sets, etc.



## LOAD CHARACTERISTICS



SIDEVIEW



## TOPVIEW



© copyright 2014 for guidance only