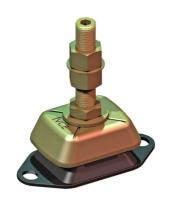

## **IM-Mounting** type 10-IM-130-C

Max. 120 kg - 4 mm - 8 Hz

IM-Mountings are very suitable for mobile applications. These compact antivibration mountings are easy to install and offer a high level of vibration insulation. The integrated rebound control-device limits excessive movement under shock loads. IM-Mountings are available in several rubber mixes to accommodate a large load range. These mountings can be supplied with a height adjustment feature.

124 (unloaded)

min. 62 ± 1 (unloaded)

Rebound-controle Device Inside

Applications: marine propulsion-engines, generator sets, pump units, compressor sets, etc.