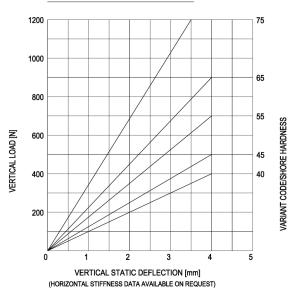

## **IM-Mounting** type 10-IM-130-C

Max. 120 kg - 4 mm - 8 Hz

IM-Mountings are very suitable for mobile applications. These compact antivibration mountings are easy to install and offer a high level of vibration insulation. The integrated rebound control-device limits excessive movement under shock loads. IM-Mountings are available in several rubber mixes to accommodate a large load range. These mountings can be supplied with a height adjustment feature.

124 (unloaded)

min. 62 ± 1 (unloaded)

Rebound-controle Device Inside

Applications: marine propulsion-engines, generator sets, pump units, compressor sets, etc.







### LOAD CHARACTERISTICS



# D.A.F. 8 14 Stamp (Rubberhardness) D.A.F. 24

**TOPVIEW** 

## **SIDEVIEW**

M-16 x 1.5

## www.vcetechniek.com

120