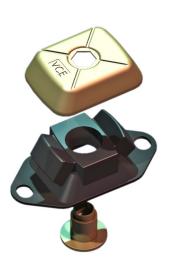

124 (unloaded)

min. 62 ± 1 (unloaded)

Rebound-controle Device Inside

Applications: marine propulsion-engines, generator sets, pump units, compressor sets, etc.