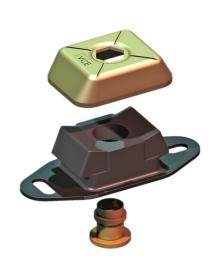

## LOAD CHARACTERISTICS

SIDEVIEW

DAF. 12

148
(unloaded)

M-18 x 1.5 - 6G

Min. 78 ± 1
(unloaded)

Stamp (Rubberhardness)

Rebound-controle Device Inside