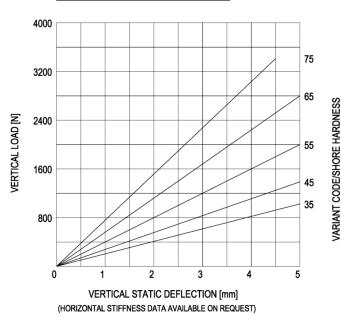

## LOAD CHARACTERISTICS

SIDEVIEW

DAF. 12

148
(unloaded)

M-18 x 1.5 - 6G

Min. 78 ± 1
(unloaded)

Stamp (Rubberhardness)

Rebound-controle Device Inside