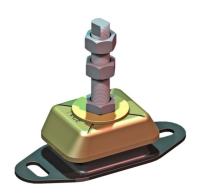

## IM-Mounting

type 10-IM-350-D

Max. 350 kg - 5 mm - 7 Hz

**IM-Mountings** are very suitable for mobile applications. These compact antivibration mountings are easy to install and offer a high level of vibration insulation. The integrated rebound control-device limits excessive movement under shock loads. IM-Mountings are available in several rubber mixes to accommodate a large load range. These mountings can be supplied with a height adjustment feature.

## LOAD CHARACTERISTICS

SIDEVIEW

DAF. 12

148
(unloaded)

M-18 x 1.5 - 6G

Min. 78 ± 1
(unloaded)

Stamp (Rubberhardness)

Rebound-controle Device Inside