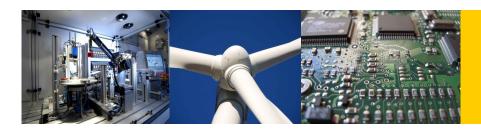

Applications: ventilation units, cooling equipment, sensitive equipment, small pumps, compressor sets, etc.

| Dimensions [mm] |     |    |     |     |     |      |     |      | Max. Loads [kg] / Defl. [mm] |         |           |
|-----------------|-----|----|-----|-----|-----|------|-----|------|------------------------------|---------|-----------|
| Type Nr.        | L   | Η  | В   | Α   | D   | G    | S   | М    | 40° sh.                      | 60° sh. | Max Defl. |
| 10-LN-10-A      | 64  | 20 | 43  | 50  | 18  | M-6  | 1.5 | 7    | 3.5                          | 9       | 3         |
| 10-LN-40-A      | 88  | 25 | 59  | 66  | 33  | M-8  | 2   | 8    | 20                           | 50      | 4         |
| 10-LN-50-A      | 114 | 35 | 76  | 92  | 45  | M-10 | 2   | 10   | 40                           | 80      | 6         |
| 10-LN-100-A     | 136 | 40 | 96  | 110 | 53  | M-10 | 3   | 11.5 | 70                           | 150     | 9         |
| 10-LN-200-A     | 151 | 45 | 101 | 124 | 58  | M-10 | 3   | 11.5 | 130                          | 220     | 8         |
| 10-LN-400-A     | 150 | 63 | ı   | 120 | 70  | M-12 | 3   | 14.5 | 280                          | 500     | 14        |
| 10-LN-600-A     | 200 | 85 |     | 160 | 100 | M-16 | 3   | 14.5 | 380                          | 750     | 16        |