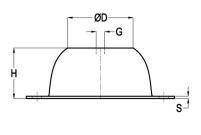

Applications: ventilation units, cooling equipment, sensitive equipment, small pumps, compressor sets, etc.

| Dimensions [mm] |     |    |     |     |     |      |     |      | Max. Loads [kg] / Defl. [mm] |         |           |
|-----------------|-----|----|-----|-----|-----|------|-----|------|------------------------------|---------|-----------|
| Type Nr.        | L   | Η  | В   | Α   | D   | G    | S   | М    | 40° sh.                      | 60° sh. | Max Defl. |
| 10-LN-10-A      | 64  | 20 | 43  | 50  | 18  | M-6  | 1.5 | 7    | 3.5                          | 9       | 3         |
| 10-LN-40-A      | 88  | 25 | 59  | 66  | 33  | M-8  | 2   | 8    | 20                           | 50      | 4         |
| 10-LN-50-A      | 114 | 35 | 76  | 92  | 45  | M-10 | 2   | 10   | 40                           | 80      | 6         |
| 10-LN-100-A     | 136 | 40 | 96  | 110 | 53  | M-10 | 3   | 11.5 | 70                           | 150     | 9         |
| 10-LN-200-A     | 151 | 45 | 101 | 124 | 58  | M-10 | 3   | 11.5 | 130                          | 220     | 8         |
| 10-LN-400-A     | 150 | 63 | ı   | 120 | 70  | M-12 | 3   | 14.5 | 280                          | 500     | 14        |
| 10-LN-600-A     | 200 | 85 |     | 160 | 100 | M-16 | 3   | 14.5 | 380                          | 750     | 16        |