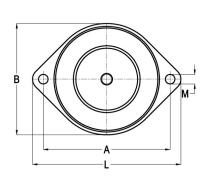

Applications: ventilation units, cooling equipment, sensitive equipment, small pumps, compressor sets, etc.

| Dimensions [mm] |     |    |     |     |     |      |     |      | Max. Loads [kg] / Defl. [mm] |         |           |
|-----------------|-----|----|-----|-----|-----|------|-----|------|------------------------------|---------|-----------|
| Type Nr.        | L   | Η  | В   | Α   | D   | G    | S   | М    | 40° sh.                      | 60° sh. | Max Defl. |
| 10-LN-10-A      | 64  | 20 | 43  | 50  | 18  | M-6  | 1.5 | 7    | 3.5                          | 9       | 3         |
| 10-LN-40-A      | 88  | 25 | 59  | 66  | 33  | M-8  | 2   | 8    | 20                           | 50      | 4         |
| 10-LN-50-A      | 114 | 35 | 76  | 92  | 45  | M-10 | 2   | 10   | 40                           | 80      | 6         |
| 10-LN-100-A     | 136 | 40 | 96  | 110 | 53  | M-10 | 3   | 11.5 | 70                           | 150     | 9         |
| 10-LN-200-A     | 151 | 45 | 101 | 124 | 58  | M-10 | 3   | 11.5 | 130                          | 220     | 8         |
| 10-LN-400-A     | 150 | 63 | ı   | 120 | 70  | M-12 | 3   | 14.5 | 280                          | 500     | 14        |
| 10-LN-600-A     | 200 | 85 |     | 160 | 100 | M-16 | 3   | 14.5 | 380                          | 750     | 16        |