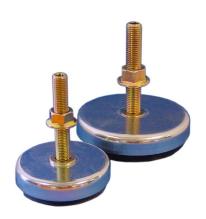

## TFM-Mounting type 10-TFM

Max. 6000 kg - 3.5mm - 8.5

**TFM-Mountings** with level adjuster are suitable for a wide range of applications. The internal rubber element is oil resistant and offers isolation against vibration and shock of rotating equipment. The TFM mountings are applied without fixation to the floor which makes is easy to reposition the machine. The metal parts are zinc plated for corrosion protection.

(available rubber hardness: 50/60/80 shore A).

Applications: workshop machinery, hydraulic presses, pump units, compressor sets, cooling units, etc.

| Dimensions [mm]  |     |    |    |    |     |           |
|------------------|-----|----|----|----|-----|-----------|
| Type Nr.         | ØA  | Ι  | Ni | S  | G   | Load [kg] |
| 10-TFM-600-A-60  | 81  | 25 | 5  | 1  | M12 | 600       |
| 10-TFM-1200-A-50 | 108 | 29 | 6  | 8  | M16 | 600       |
| 10-TFM-1200-A-60 | 108 | 29 | 6  | 8  | M16 | 900       |
| 10-TFM-1200-A-80 | 108 | 29 | 6  | 8  | M16 | 1200      |
| 10-TFM-3000-A-50 | 152 | 35 | 8  | 10 | M20 | 1500      |
| 10-TFM-3000-A-60 | 152 | 35 | 8  | 10 | M20 | 2100      |
| 10-TFM-3000-A-80 | 152 | 35 | 8  | 10 | M20 | 3000      |
| 10-TFM-6000-A-60 | 205 | 44 | 15 | -  | M24 | 6000      |