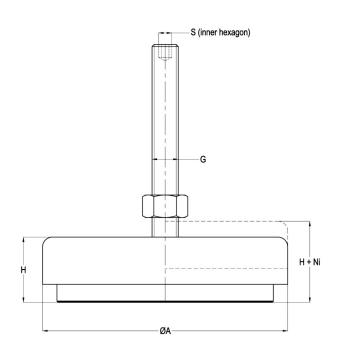

(available rubber hardness: 50/60/80 shore A).

Applications: workshop machinery, hydraulic presses, pump units, compressor sets, cooling units, etc.

| Dimensions [mm]  |     |    |    |    |     |           |
|------------------|-----|----|----|----|-----|-----------|
| Type Nr.         | ØA  | Ι  | Ni | S  | G   | Load [kg] |
| 10-TFM-600-A-60  | 81  | 25 | 5  | 1  | M12 | 600       |
| 10-TFM-1200-A-50 | 108 | 29 | 6  | 8  | M16 | 600       |
| 10-TFM-1200-A-60 | 108 | 29 | 6  | 8  | M16 | 900       |
| 10-TFM-1200-A-80 | 108 | 29 | 6  | 8  | M16 | 1200      |
| 10-TFM-3000-A-50 | 152 | 35 | 8  | 10 | M20 | 1500      |
| 10-TFM-3000-A-60 | 152 | 35 | 8  | 10 | M20 | 2100      |
| 10-TFM-3000-A-80 | 152 | 35 | 8  | 10 | M20 | 3000      |
| 10-TFM-6000-A-60 | 205 | 44 | 15 | -  | M24 | 6000      |