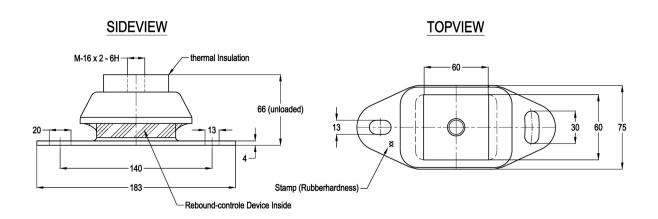

## **FFP-Mounting**

type 20-FFP-1

Max. 350 kg - 5 mm - 7 Hz

**FFP-type** Flexible Fixed Points are used to support both vertical pipe sections and exhaust silencers. They are fitted with a thermal insulating plate for heat protection and feature protection against complete loss of support in the event of mechanical or fire damage. FFP-1 elements are also available with M12 inner thread and in SS-316 stainless steel. Customers are recommended to contact our application engineers for further technical information on products and applications.

Applications: supporting and stabilizing pipe sections and exhaust systems.