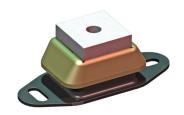

## **FFP-Mounting**

type 20-FFP-1

Max. 350 kg - 5 mm - 7 Hz

**FFP-type** Flexible Fixed Points are used to support both vertical pipe sections and exhaust silencers. They are fitted with a thermal insulating plate for heat protection and feature protection against complete loss of support in the event of mechanical or fire damage. FFP-1 elements are also available with M12 inner thread and in SS-316 stainless steel. Customers are recommended to contact our application engineers for further technical information on products and applications.