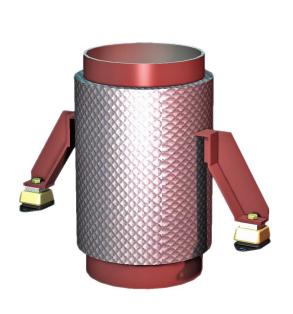

## **FFP-Mounting**

type 20-FFP-1

Max. 350 kg - 5 mm - 7 Hz

**FFP-type** Flexible Fixed Points are used to support both vertical pipe sections and exhaust silencers. They are fitted with a thermal insulating plate for heat protection and feature protection against complete loss of support in the event of mechanical or fire damage. FFP-1 elements are also available with M12 inner thread and in SS-316 stainless steel. Customers are recommended to contact our application engineers for further technical information on products and applications.



Applications: supporting and stabilizing pipe sections and exhaust systems.