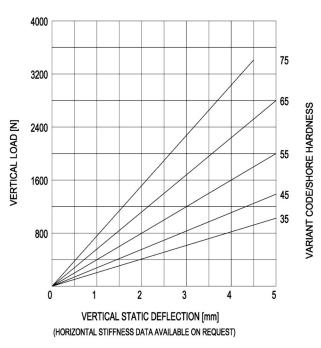

## **FFP-Mounting**

type 20-FFP-1

Max. 350 kg - 5 mm - 7 Hz

**FFP-type** Flexible Fixed Points are used to support both vertical pipe sections and exhaust silencers. They are fitted with a thermal insulating plate for heat protection and feature protection against complete loss of support in the event of mechanical or fire damage. FFP-1 elements are also available with M12 inner thread and in SS-316 stainless steel. Customers are recommended to contact our application engineers for further technical information on products and applications.