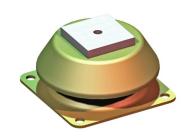

## **FFP-Mounting**

type 20-FFP-6

Max. 4000 kg - 8 mm - 5.5 Hz

**FFP-type** Flexible Fixed Points are used to support both vertical pipe sections and exhaust silencers. They are fitted with a thermal insulating plate for heat protection and feature protection against complete loss of support in the event of mechanical or fire damage. Customers are recommended to contact our application engineers for further technical information on products and applications.

Applications: supporting and stabilizing pipe sections and exhaust systems.

SIDE-VIEW

Ø17.5 (4 holes)

M-24 x 3-6H thermal Insulation

122 unloaded

Rebound-controle Device Inside