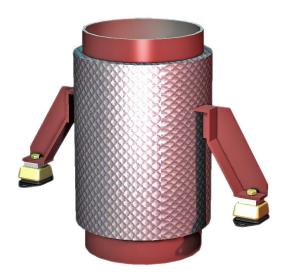

Applications: supporting and stabilizing pipe sections and exhaust systems.

SIDE-VIEW

Ø17.5 (4 holes)

M-24 x 3-6H thermal Insulation

122 unloaded

Rebound-controle Device Inside