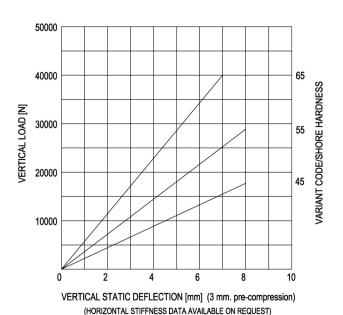

## **FFP-Mounting**

type 20-FFP-6

Max. 4000 kg - 8 mm - 5.5 Hz

**FFP-type** Flexible Fixed Points are used to support both vertical pipe sections and exhaust silencers. They are fitted with a thermal insulating plate for heat protection and feature protection against complete loss of support in the event of mechanical or fire damage. Customers are recommended to contact our application engineers for further technical information on products and applications.