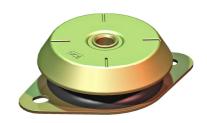

## **GM-Mounting**

type 10-GM-1000-A

Max. 1000 kg - 10 mm - 5 Hz

**GM-Mountings** are very suitable for stationary and mobile cooling and ventilation applications. These compact anti-vibration mountings are easy to install and offer a high level of vibration and acoustic insulation. The integrated rebound control-device limits excessive movement under external loads. GM-Mountings are available in several rubber mixes to accommodate a large load range. These mountings can be supplied with a height adjustment feature and are also available with M12 and M20 inner thread. (Corrosion protection: zinc plated metal parts)

Applications: Cooling equipment (screw, scroll, piston, centrifugal and absorption machines), heat pumps, condenser units, compressor sets, etc.

SIDE-VIEW

O155

M-16 x 2-6H

Stamp (Rubberhardness)

Rebound-controle Device Inside