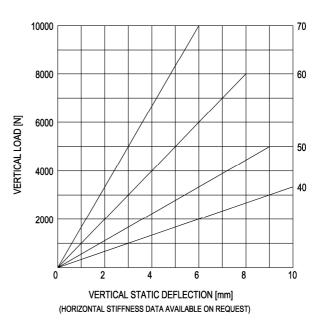

## **GM-Mounting**

type 10-GM-1000-A

Max. 1000 kg - 10 mm - 5 Hz

**GM-Mountings** are very suitable for stationary and mobile cooling and ventilation applications. These compact anti-vibration mountings are easy to install and offer a high level of vibration and acoustic insulation. The integrated rebound control-device limits excessive movement under external loads. GM-Mountings are available in several rubber mixes to accommodate a large load range. These mountings can be supplied with a height adjustment feature and are also available with M12 and M20 inner thread. (Corrosion protection: zinc plated metal parts)