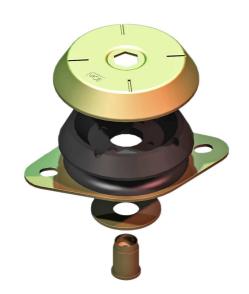

## **GM-Mounting**

type 10-GM-1000-A

Max. 1000 kg - 10 mm - 5 Hz

**GM-Mountings** are very suitable for stationary and mobile cooling and ventilation applications. These compact anti-vibration mountings are easy to install and offer a high level of vibration and acoustic insulation. The integrated rebound control-device limits excessive movement under external loads. GM-Mountings are available in several rubber mixes to accommodate a large load range. These mountings can be supplied with a height adjustment feature and are also available with M12 and M20 inner thread. (Corrosion protection: zinc plated metal parts)

Applications: Cooling equipment (screw, scroll, piston, centrifugal and absorption machines), heat pumps, condenser units, compressor sets, etc.

SIDE-VIEW

O155

M-16 x 2-6H

Stamp (Rubberhardness)

Rebound-controle Device Inside