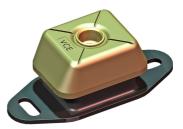

**GM-Mountings** are very suitable for stationary and mobile cooling and ventilation applications. These compact anti-vibration mountings are easy to install and offer a high level of vibration and acoustic insulation. The integrated rebound control-device limits excessive movement under external loads. GM-Mountings are available in several rubber mixes to accommodate a large load range. These mountings can be supplied with a height adjustment feature and are also available with M12 inner thread. (Corrosion protection: zinc plated metal parts)