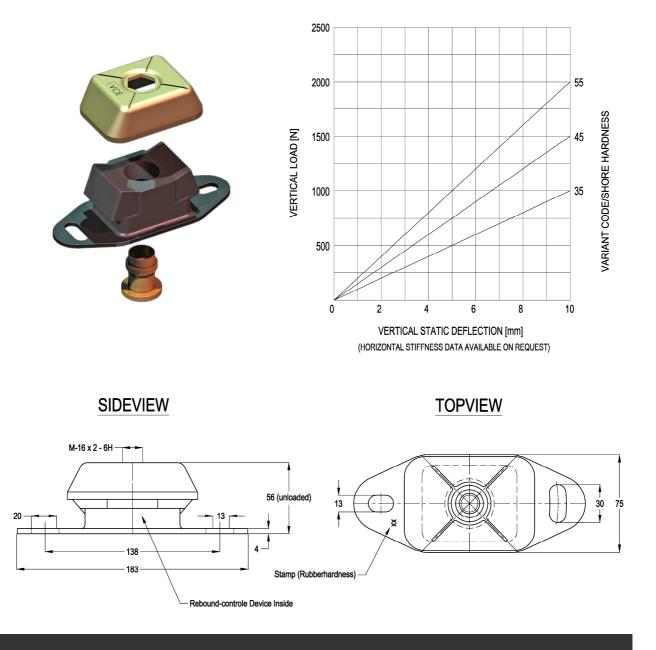

**GM-Mountings** are very suitable for stationary and mobile cooling and ventilation applications. These compact anti-vibration mountings are easy to install and offer a high level of vibration and acoustic insulation. The integrated rebound control-device limits excessive movement under external loads. GM-Mountings are available in several rubber mixes to accommodate a large load range. These mountings can be supplied with a height adjustment feature and are also available with M12 inner thread. (Corrosion protection: zinc plated metal parts)