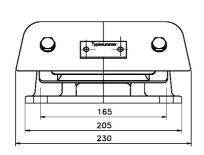

## TM-Mounting type 10-TM-2000

Max. 2000 kg - 16 mm - 4Hz

**GM-Mountings** are very suitable for stationary and mobile cooling and ventilation applications. These compact anti-vibration mountings are easy to install and offer a high level of vibration and acoustic insulation. The integrated rebound control-device limits excessive movement under external loads. GM-Mountings are available in several rubber mixes to accommodate a large load range. These mountings can be supplied with a height adjustment feature and are also available with M12 and M20 inner thread. (Corrosion protection: zinc plated + powder coated metal parts)

## LOAD CHARACTERISTICS 10-TM-2000-N