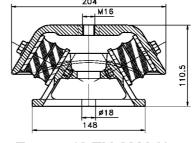

## TM-Mounting type 10-TM-2000

Max. 2000 kg - 16 mm - 4Hz

**GM-Mountings** are very suitable for stationary and mobile cooling and ventilation applications. These compact anti-vibration mountings are easy to install and offer a high level of vibration and acoustic insulation. The integrated rebound control-device limits excessive movement under external loads. GM-Mountings are available in several rubber mixes to accommodate a large load range. These mountings can be supplied with a height adjustment feature and are also available with M12 and M20 inner thread. (Corrosion protection: zinc plated + powder coated metal parts)

Applications: Cooling equipment (screw, scroll, piston, centrifugal and absorption machines), heat pumps, condenser units, compressor sets, etc.

Typenr. 10-TM-2000-N

<u>Typenr. 10-TM-2000-H</u> <u>Typenr. 10-TM-2000-T</u>