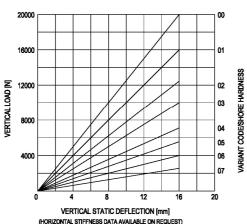

gs** are very suitable for stationary and mobile cooling and ventilation applications. These compact anti-vibration mountings are easy to install and offer a high level of vibration and acoustic insulation. The integrated rebound control-device limits excessive movement under external loads. GM-Mountings are available in several rubber mixes to accommodate a large load range. These mountings can be supplied with a height adjustment feature and are also available with M12 and M20 inner thread. (Corrosion protection: zinc plated + powder coated metal parts)



Applications: Cooling equipment (screw, scroll, piston, centrifugal and absorption machines), heat pumps, condenser units, compressor sets, etc.





Typenr. 10-TM-2000-N





<u>Typenr. 10-TM-2000-H</u> <u>Typenr. 10-TM-2000-T</u>





## LOAD CHARACTERISTICS 10-TM-2000-N