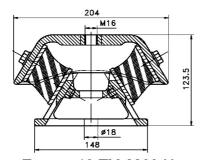

## TM-Mounting type 10-TM-2000

Max. 2000 kg - 16 mm - 4Hz

**GM-Mountings** are very suitable for stationary and mobile cooling and ventilation applications. These compact anti-vibration mountings are easy to install and offer a high level of vibration and acoustic insulation. The integrated rebound control-device limits excessive movement under external loads. GM-Mountings are available in several rubber mixes to accommodate a large load range. These mountings can be supplied with a height adjustment feature and are also available with M12 and M20 inner thread. (Corrosion protection: zinc plated + powder coated metal parts)

Applications: Cooling equipment (screw, scroll, piston, centrifugal and absorption machines), heat pumps, condenser units, compressor sets, etc.

Typenr. 10-TM-2000-N

<u>Typenr. 10-TM-2000-H</u> <u>Typenr. 10-TM-2000-T</u>