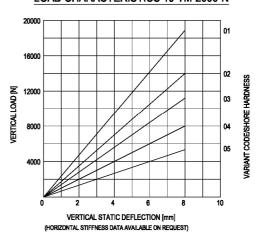

d mobile cooling and ventilation applications. These compact anti-vibration mountings are easy to install and offer a high level of vibration and acoustic insulation. The integrated rebound control-device limits excessive movement under external loads. GM-Mountings are available in several rubber mixes to accommodate a large load range. These mountings can be supplied with a height adjustment feature and are also available with M12 and M20 inner thread. (Corrosion protection: zinc plated + powder coated metal parts)



Applications: Cooling equipment (screw, scroll, piston, centrifugal and absorption machines), heat pumps, condenser units, compressor sets, etc.





Typenr. 10-TM-2000-N





<u>Typenr. 10-TM-2000-H</u> <u>Typenr. 10-TM-2000-T</u>





## LOAD CHARACTERISTICS 10-TM-2000-N